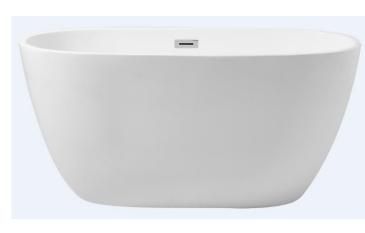

## Allegra COLLECTION

59 inch soaking bathtub in glossy white

Item No: BT10759GW (Glossy white)

| Dimensions                    |                        |
|-------------------------------|------------------------|
| Overall                       | 59"L x 28.3"W x 23.2"H |
| soaking depth - top to bottom | 14.96                  |
| product weight                | 84                     |
| capacity                      | 52.86                  |
| Specifications                |                        |
| Finish                        | 1 Finish               |
| Installation type             | freestanding           |
| tub design                    | roll top               |
| tub shape                     | oval                   |
| overflow hole                 | yes                    |
| drain placement               | center                 |
| drain assembly included       | Yes                    |
| faucet included               | no                     |
| Warranty                      | 1 Year Limited         |
| Shipment Type                 | LTL                    |
| 1 91                          |                        |